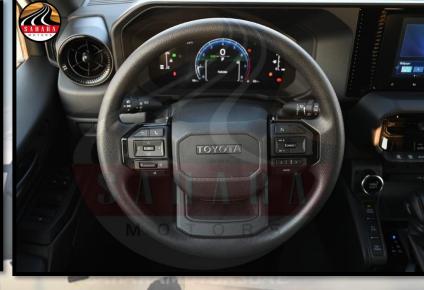

BLACK DOOR HANDLES

PINTLE HOOK

MUD GUARDS

INTERIOR FEATURES
SEAT MATERIAL: FABRIC
DRIVER & FRONT PASSENGER SEATS MANUAL ADJUST
URETHANE STEERING WHEEL
STEERING WHEEL CONTROLS
7 INCH MULTI INFORMATION DISPLAY
AUTOMATIC POWER WINDOW ALL DOORS
FRONT DUAL AUTO A/C
REAR AUTO A/C
SUN VISORS WITH ILLUMINATED VANITY MIRRORS

## **LAND CRUISER 250**

CONVENIENCE & SAFETY FEATURES 2.4L TURBO PETROL

**SMART ENTRY SYSTEM ON FRONT DOORS** 

**ENGINE START/STOP BUTTON** 

**CRUISE CONTROL** 

**FRONT & REAR SENSORS** 

**REAR CAMERA** 

TILT &TELESCOPIC STEERING WHEEL

**USB-C CHARGING PORTS: FRONT + 2ND ROW + 3RD ROW** 

**AIRBAGS (DRIVER & FRONT PASSENGER)** 

DRIVE MODE SELECT (ECO \ NORMAL \ SPORT)

**CRAWL CONTROL** 

**ANTI-LOCK BRAKE SYSTEM (ABS)** 

**VEHICLE STABILITY CONTROL (VSC)** 