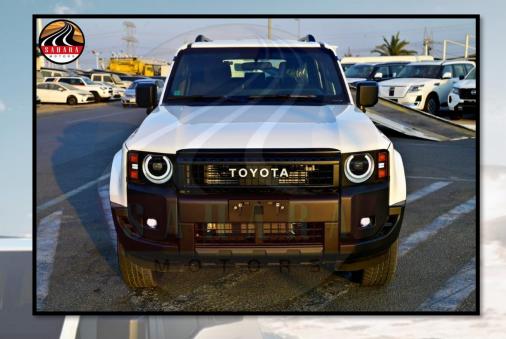

250 ETROL EXTERIOR FEATURES

18 INCH STEEL WHEELS

LED HEADLIGHTS WITH CIRCULAR DESIGN

LED DAYTIME RUNNING LIGHTS (DRL)

LED FRONT FOG LAMPS

BLACK FRONT GRILL

BLACK SIDE VIEW MIRRORS WITH TSL

POWER AUTO RETRACTABLE MIRROR

BLACK DOOR HANDLES

PINTLE HOOK

MUD GUARDS

INTERIOR FEATURES
SEAT MATERIAL: FABRIC
DRIVER & FRONT PASSENGER SEATS MANUAL ADJUST
URETHANE STEERING WHEEL
STEERING WHEEL CONTROLS
7 INCH MULTI INFORMATION DISPLAY
AUTOMATIC POWER WINDOW ALL DOORS
FRONT DUAL AUTO A/C
REAR AUTO A/C
SUN VISORS WITH ILLUMINATED VANITY MIRRORS