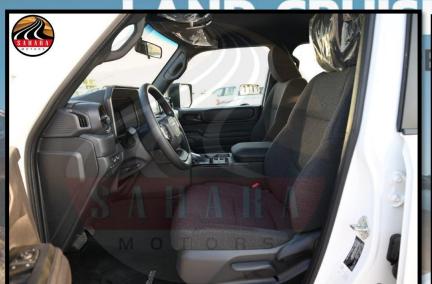

BLACK DOOR HANDLES

PINTLE HOOK

MUD GUARDS

INTERIOR FEATURES
SEAT MATERIAL: FABRIC
DRIVER & FRONT PASSENGER SEATS MANUAL ADJUST
URETHANE STEERING WHEEL
STEERING WHEEL CONTROLS
7 INCH MULTI INFORMATION DISPLAY
AUTOMATIC POWER WINDOW ALL DOORS
FRONT DUAL AUTO A/C
REAR AUTO A/C
SUN VISORS WITH ILLUMINATED VANITY MIRRORS