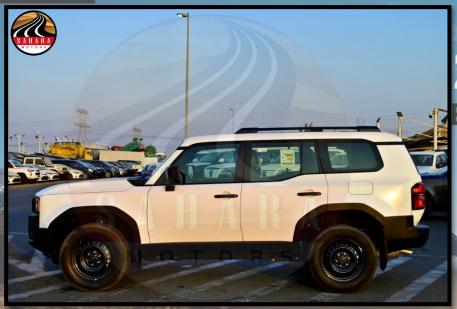

250 ETROL EXTERIOR FEATURES

18 INCH STEEL WHEELS

LED HEADLIGHTS WITH CIRCULAR DESIGN

LED DAYTIME RUNNING LIGHTS (DRL)

LED FRONT FOG LAMPS

BLACK FRONT GRILL

BLACK SIDE VIEW MIRRORS WITH TSL

POWER AUTO RETRACTABLE MIRROR

BLACK DOOR HANDLES

PINTLE HOOK

MUD GUARDS

INTERIOR FEATURES
SEAT MATERIAL: FABRIC
DRIVER & FRONT PASSENGER SEATS MANUAL ADJUST
URETHANE STEERING WHEEL
STEERING WHEEL CONTROLS
7 INCH MULTI INFORMATION DISPLAY
AUTOMATIC POWER WINDOW ALL DOORS
FRONT DUAL AUTO A/C
REAR AUTO A/C
SUN VISORS WITH ILLUMINATED VANITY MIRRORS