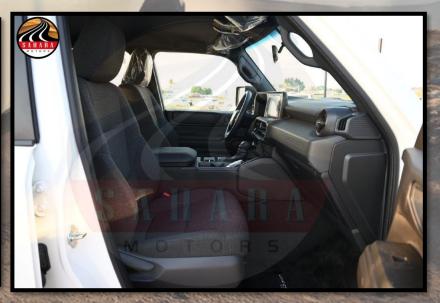

BLACK DOOR HANDLES

PINTLE HOOK

MUD GUARDS

INTERIOR FEATURES
SEAT MATERIAL: FABRIC
DRIVER & FRONT PASSENGER SEATS MANUAL ADJUST
URETHANE STEERING WHEEL
STEERING WHEEL CONTROLS
7 INCH MULTI INFORMATION DISPLAY
AUTOMATIC POWER WINDOW ALL DOORS
FRONT DUAL AUTO A/C
REAR AUTO A/C
SUN VISORS WITH ILLUMINATED VANITY MIRRORS