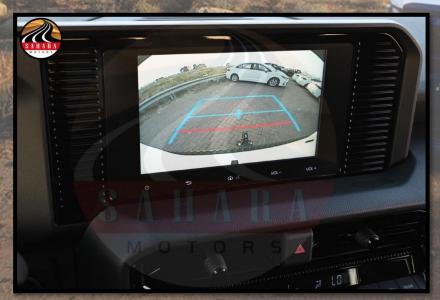

## **LAND CRUISER 250**

CONVENIENCE & SAFETY FEATURES 2.4L TURBO PETROL

**SMART ENTRY SYSTEM ON FRONT DOORS** 

**ENGINE START/STOP BUTTON** 

**CRUISE CONTROL** 

**FRONT & REAR SENSORS** 

**REAR CAMERA** 

TILT &TELESCOPIC STEERING WHEEL