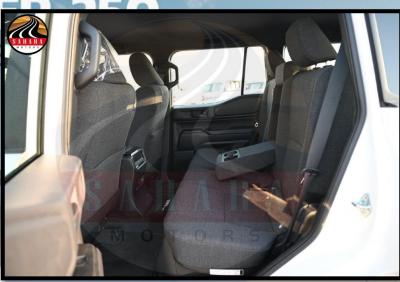

BLACK DOOR HANDLES

PINTLE HOOK

MUD GUARDS

INTERIOR FEATURES
SEAT MATERIAL: FABRIC
DRIVER & FRONT PASSENGER SEATS MANUAL ADJUST
URETHANE STEERING WHEEL
STEERING WHEEL CONTROLS
7 INCH MULTI INFORMATION DISPLAY
AUTOMATIC POWER WINDOW ALL DOORS
FRONT DUAL AUTO A/C
REAR AUTO A/C
SUN VISORS WITH ILLUMINATED VANITY MIRRORS