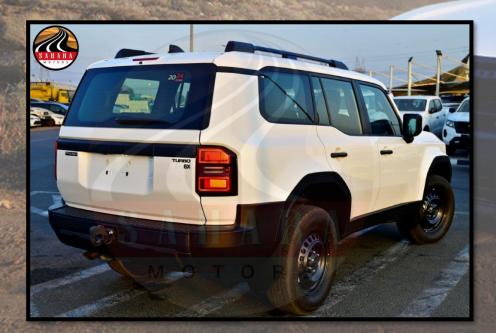

250 ETROL EXTERIOR FEATURES

18 INCH STEEL WHEELS

LED HEADLIGHTS WITH CIRCULAR DESIGN

LED DAYTIME RUNNING LIGHTS (DRL)

LED FRONT FOG LAMPS

BLACK FRONT GRILL

BLACK SIDE VIEW MIRRORS WITH TSL

POWER AUTO RETRACTABLE MIRROR

BLACK DOOR HANDLES

PINTLE HOOK

MUD GUARDS

INTERIOR FEATURES
SEAT MATERIAL: FABRIC
DRIVER & FRONT PASSENGER SEATS MANUAL ADJUST
URETHANE STEERING WHEEL
STEERING WHEEL CONTROLS
7 INCH MULTI INFORMATION DISPLAY
AUTOMATIC POWER WINDOW ALL DOORS
FRONT DUAL AUTO A/C
REAR AUTO A/C
SUN VISORS WITH ILLUMINATED VANITY MIRRORS