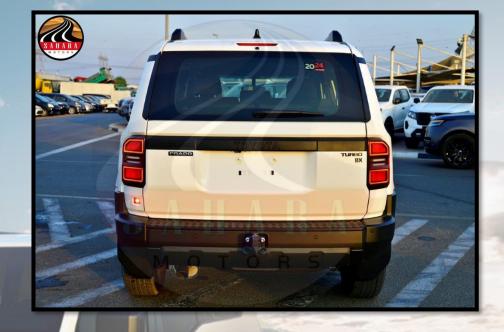

250 ETROL EXTERIOR FEATURES

18 INCH STEEL WHEELS

LED HEADLIGHTS WITH CIRCULAR DESIGN

LED DAYTIME RUNNING LIGHTS (DRL)

LED FRONT FOG LAMPS

BLACK FRONT GRILL

BLACK SIDE VIEW MIRRORS WITH TSL

POWER AUTO RETRACTABLE MIRROR

BLACK DOOR HANDLES

PINTLE HOOK

MUD GUARDS

INTERIOR FEATURES
SEAT MATERIAL: FABRIC
DRIVER & FRONT PASSENGER SEATS MANUAL ADJUST
URETHANE STEERING WHEEL
STEERING WHEEL CONTROLS
7 INCH MULTI INFORMATION DISPLAY
AUTOMATIC POWER WINDOW ALL DOORS
FRONT DUAL AUTO A/C
REAR AUTO A/C
SUN VISORS WITH ILLUMINATED VANITY MIRRORS