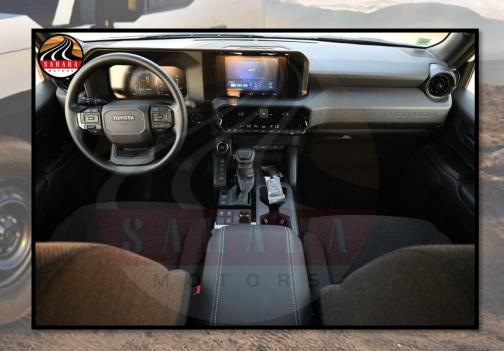

BLACK DOOR HANDLES

PINTLE HOOK

MUD GUARDS

INTERIOR FEATURES
SEAT MATERIAL: FABRIC
DRIVER & FRONT PASSENGER SEATS MANUAL ADJUST
URETHANE STEERING WHEEL
STEERING WHEEL CONTROLS
7 INCH MULTI INFORMATION DISPLAY
AUTOMATIC POWER WINDOW ALL DOORS
FRONT DUAL AUTO A/C
REAR AUTO A/C
SUN VISORS WITH ILLUMINATED VANITY MIRRORS

**DISPLAY AUDIO TOUCH SCREEN 8 INCH** 

USB-C PORT APPLE CARPLAY

**6 SPEAKERS** 

## **LAND CRUISER 250**

CONVENIENCE & SAFETY FEATURES 2.4L TURBO PETROL

**SMART ENTRY SYSTEM ON FRONT DOORS** 

**ENGINE START/STOP BUTTON** 

**CRUISE CONTROL** 

**FRONT & REAR SENSORS** 

**REAR CAMERA** 

TILT &TELESCOPIC STEERING WHEEL