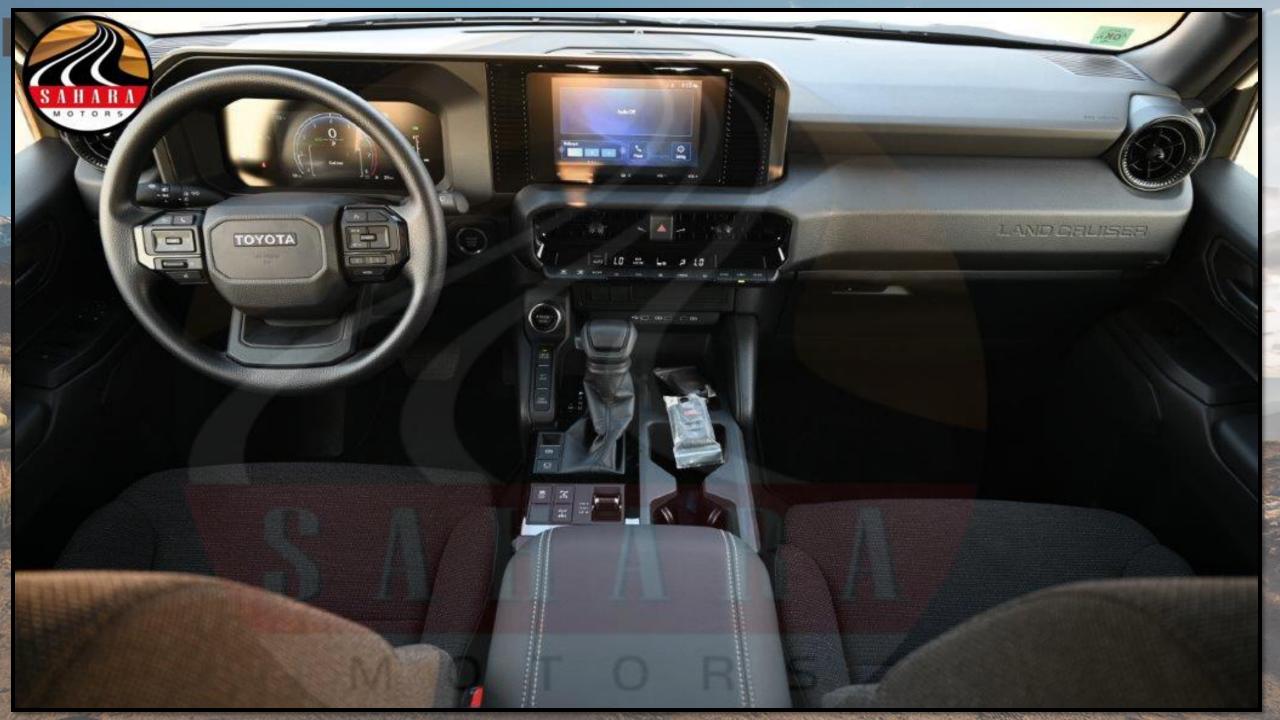

BLACK DOOR HANDLES

PINTLE HOOK

MUD GUARDS

INTERIOR FEATURES
SEAT MATERIAL: FABRIC
DRIVER & FRONT PASSENGER SEATS MANUAL ADJUST
URETHANE STEERING WHEEL
STEERING WHEEL CONTROLS
7 INCH MULTI INFORMATION DISPLAY
AUTOMATIC POWER WINDOW ALL DOORS
FRONT DUAL AUTO A/C
REAR AUTO A/C
SUN VISORS WITH ILLUMINATED VANITY MIRRORS

**DISPLAY AUDIO TOUCH SCREEN 8 INCH** 

USB-C PORT APPLE CARPLAY

**6 SPEAKERS** 

## **LAND CRUISER 250**

CONVENIENCE & SAFETY FEATURES 2.4L TURBO PETROL

**SMART ENTRY SYSTEM ON FRONT DOORS** 

**ENGINE START/STOP BUTTON** 

**CRUISE CONTROL** 

**FRONT & REAR SENSORS** 

**REAR CAMERA** 

TILT &TELESCOPIC STEERING WHEEL