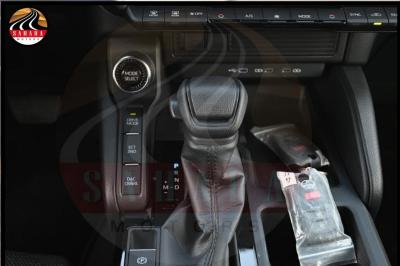

**USB-C CHARGING PORTS: FRONT + 2ND ROW + 3RD ROW** 

**AIRBAGS (DRIVER & FRONT PASSENGER)** 

DRIVE MODE SELECT (ECO \ NORMAL \ SPORT)

**CRAWL CONTROL** 

**ANTI-LOCK BRAKE SYSTEM (ABS)** 

**VEHICLE STABILITY CONTROL (VSC)** 